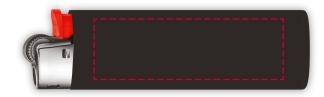

## YOUR VISUAL PROOF

Order Reference xxxxxx Date created xx/xx/xx Created by xx

| Product  | 181794      |
|----------|-------------|
| Colour   | Black       |
| Branding | Spot colour |