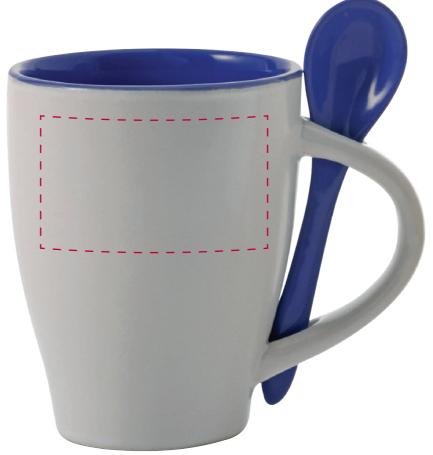

## YOUR VISUAL PROOF (2 of 2)

Visual scale 100%.

Order Reference

xxxxxx xx/xx/xx

Date created Created by

vv

Print area 60 x 35 mm

Logo size xx x xxmm

Branding Spot Colour