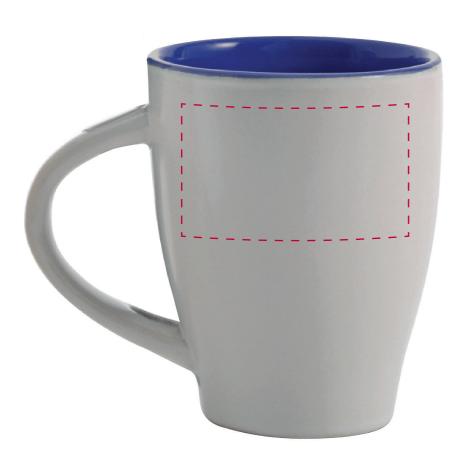

## YOUR VISUAL PROOF (1 of 2)

For Visual Purposes Only. Please see page 2 for actual artwork size.

Order Reference

XXXXXX

Date created

xx/xx/xx

Created by

182009

XX

Colour

White / Blue

Branding

Product

Spot Colour