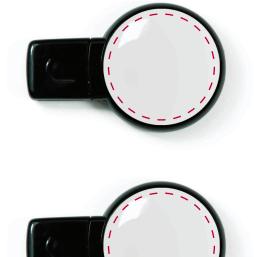

## YOUR VISUAL PROOF

Order Reference xxxxxx Date created xx/xx/xx Created by xx

| Product  | 182089      |
|----------|-------------|
| Colour   | Black       |
| Branding | Spot colour |