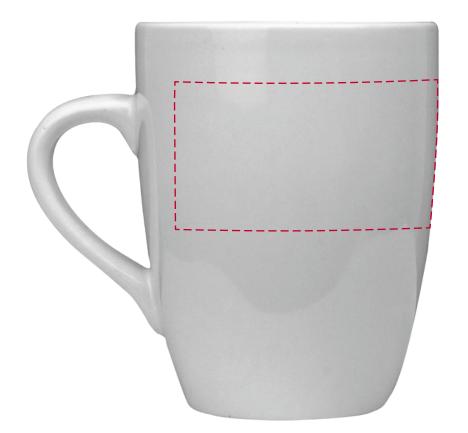

## YOUR VISUAL PROOF (1 of 2)

Visual purposes only. Please see page 2 for actual artwork size.

Order Reference
Date created

xxxxxxxx xx/xx/xx

Created by

XX

Product 701560

Colour White