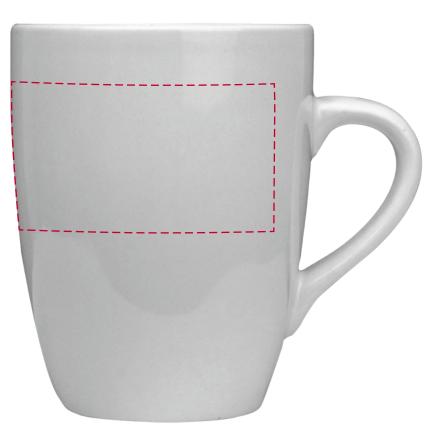

## YOUR VISUAL PROOF (2 of 2)

Visual scale 100%.

Order Reference

Date created

Created by

xxxxxxxx xx/xx/xx

XX

Print area Logo size 185 x 40 mm xx x xx mm