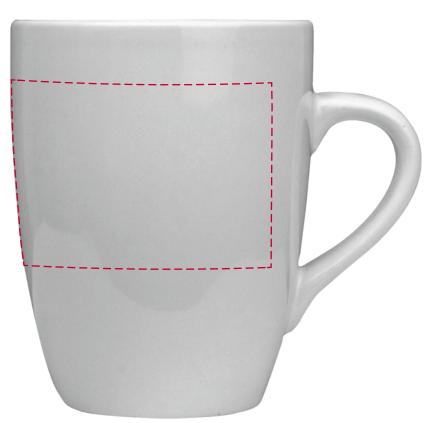

## YOUR VISUAL PROOF (2 of 2)

Order Reference
Date created

xxxxxxx xx/xx/xx

Created by

XX

Print area

220 x 50 mm

Logo size

xx x xx mm

Branding

Spot Colour (Transfer)

Visual scale 100%.