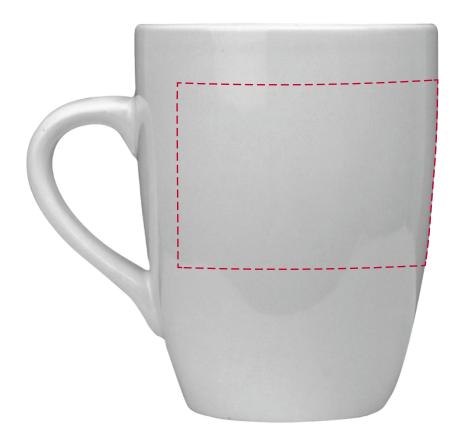

## YOUR VISUAL PROOF (1 of 2)

Visual purposes only. Please see page 2 for actual artwork size.

Order Reference
Date created

xxxxxxxx xx/xx/xx

Created by

XX

Product 701560

Colour White

Branding Spot Colour (Transfer)