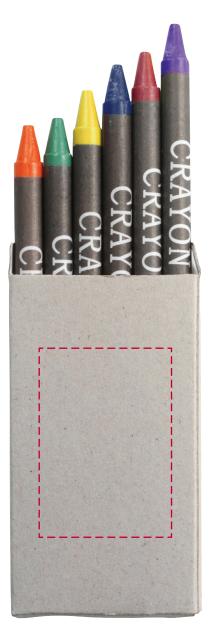

## YOUR VISUAL PROOF

Front

Scale 100% Print area 35 x 50 mm Logo size xx x xx mm

| Order Reference | XXXXXX   |
|-----------------|----------|
| Date created    | xx/xx/xx |
| Created by      | xx       |

| Product  | 182196      |  |  |
|----------|-------------|--|--|
| Colour   | Neutral     |  |  |
| Branding | Spot Colour |  |  |