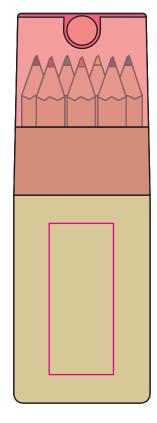

## YOUR VISUAL PROOF

Order Reference xxxxxx Date created xx/xx/xx Created by xx

| Product  | 182198                   |
|----------|--------------------------|
| Colour   | Natural / Red            |
| Branding | Spot Colour (4 col. max) |