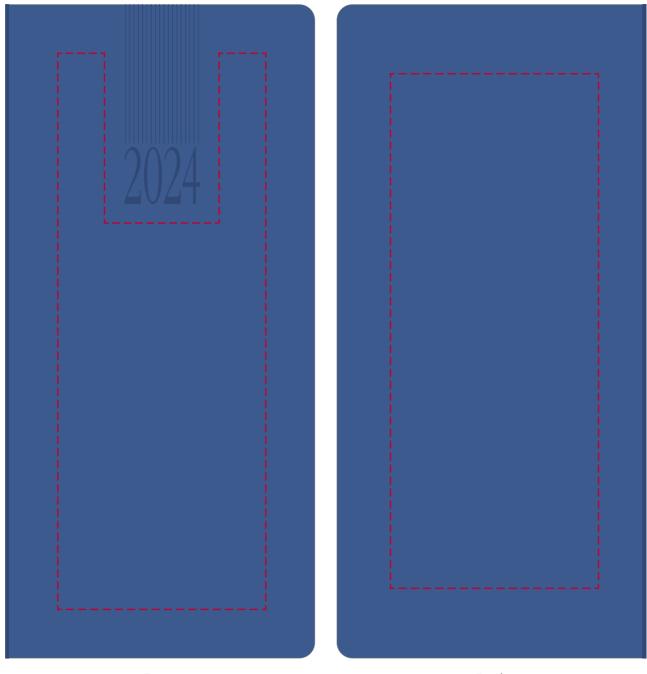

## YOUR VISUAL PROOF

Front Back

Scale 100% Print area Front 55 x 147 mm Back 55 x 136 mm Logo size xx x xxmm

Order Reference xxxxxx

Date created xx/xx/xx

Created by xx

Product 182293

Colour China Blue

Branding Debossed / Foil Blocked

Foil Block Colours

XXX

**Artwork Advisories** 

It is the customer's responsibility to ensure that the proof is correct in all areas. Please be sure to double-check spelling, grammar, layout and design before approving artwork. Due to the variation in monitor colours and adjustments, PDF proofs may not provide an accurate colour representation of the final product & printed work. Once artwork is approved, your order will be processed based on the above unless any amendments are made. All orders are subject to our terms and conditions.