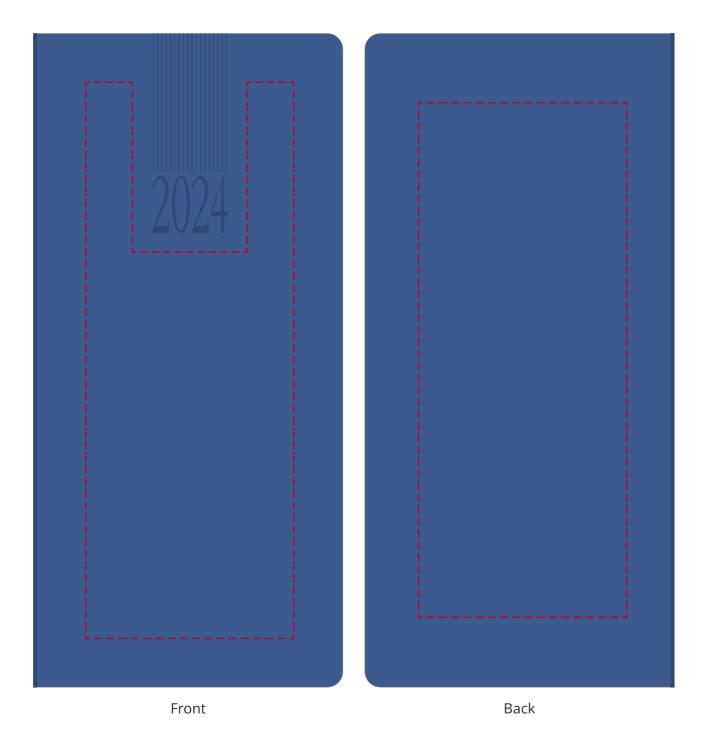

## YOUR VISUAL PROOF

Scale 100%

Print area Front 55 x 147 mm Back 55 x 136 mm Logo size xx x xxmm

Order Reference xxxxxx

Date created xx/xx/xx

Created by xx

Product 182293

Colour China Blue