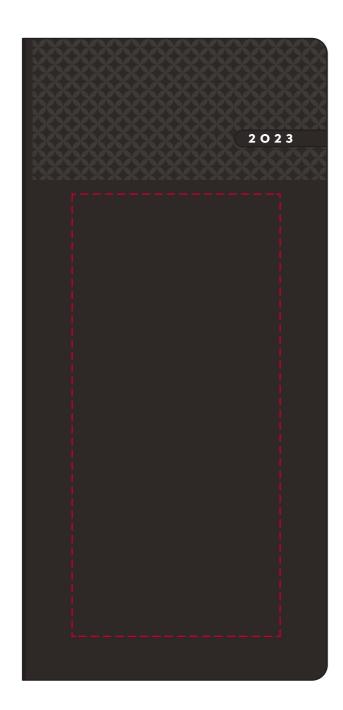

## YOUR VISUAL PROOF

Order Reference xxxxxx

Date created xx/xx/xx

Created by xx

Product 182296 Colour Black

Branding Foil Blocked/Debossed/

Spot colour (1 col. max)

PANTONE® Colours