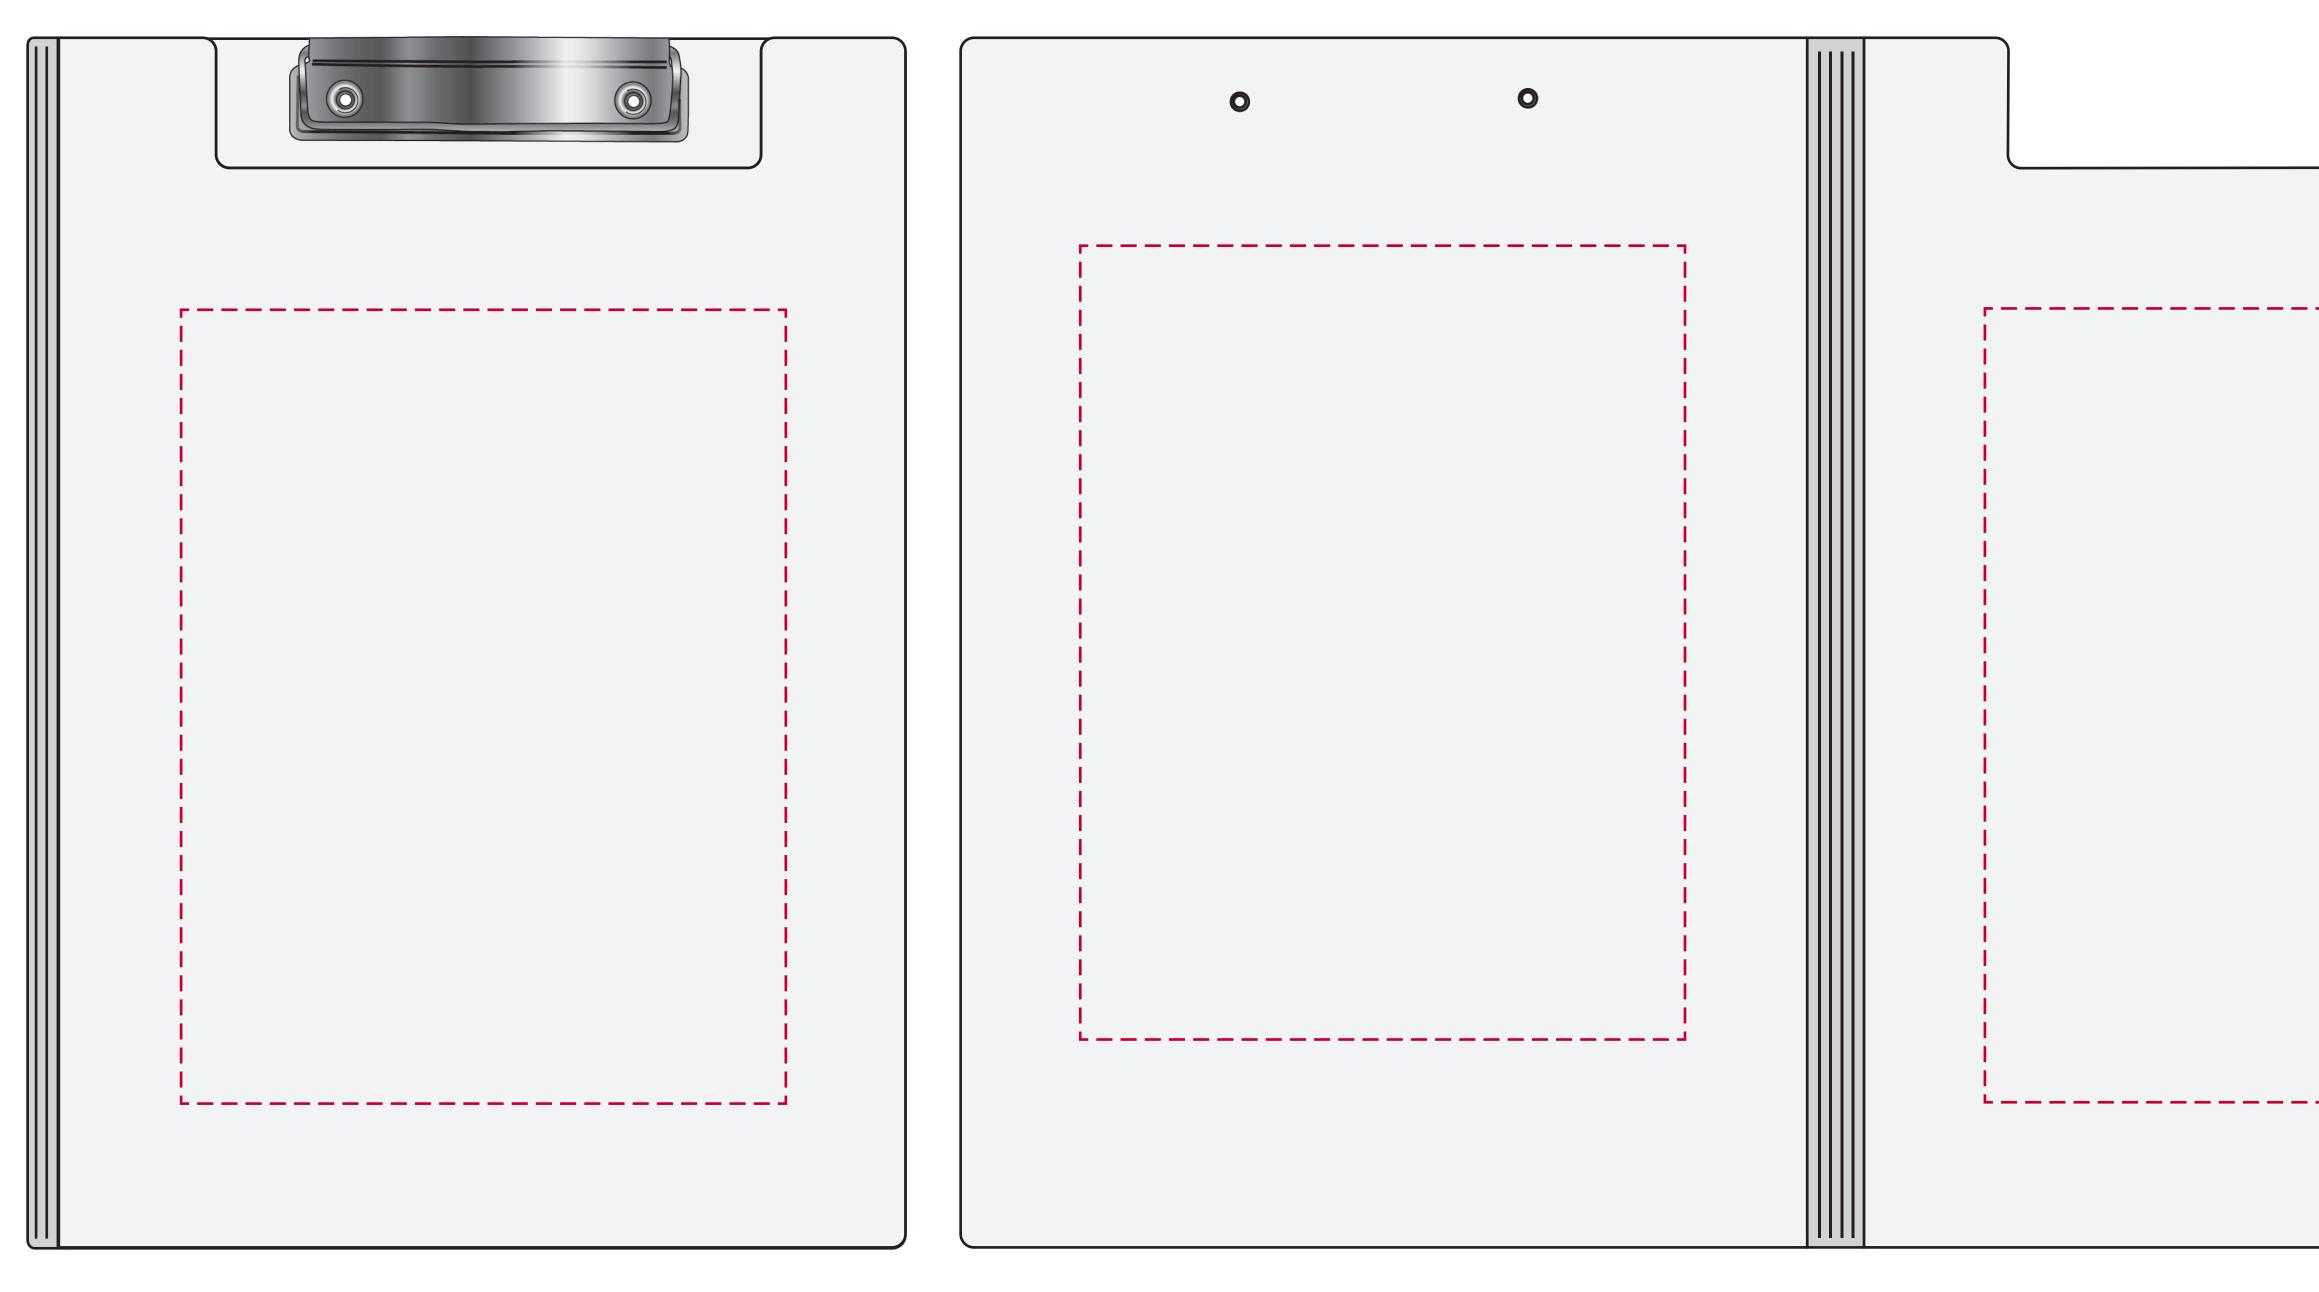

## YOUR VISUAL PROOF



## Front Cover

Front / Back Cover (Open)





## PANTONE<sup>®</sup> Colours

Product

Colour

Branding



## Artwork Advisories

It is the customer's responsibility to ensure that the proof is correct in all areas. Please be sure to double-check spelling, grammar, layout and design before approving artwork. Due to the variation in monitor colours and adjustments, PDF proofs may not provide an accurate colour representation of the final product & printed work. Once artwork is approved, your order will be processed based on the above unless any amendments are made. All orders are subject to our terms and conditions.

Please email all approvals/amends to your order processor.





Spot colour

182336

White