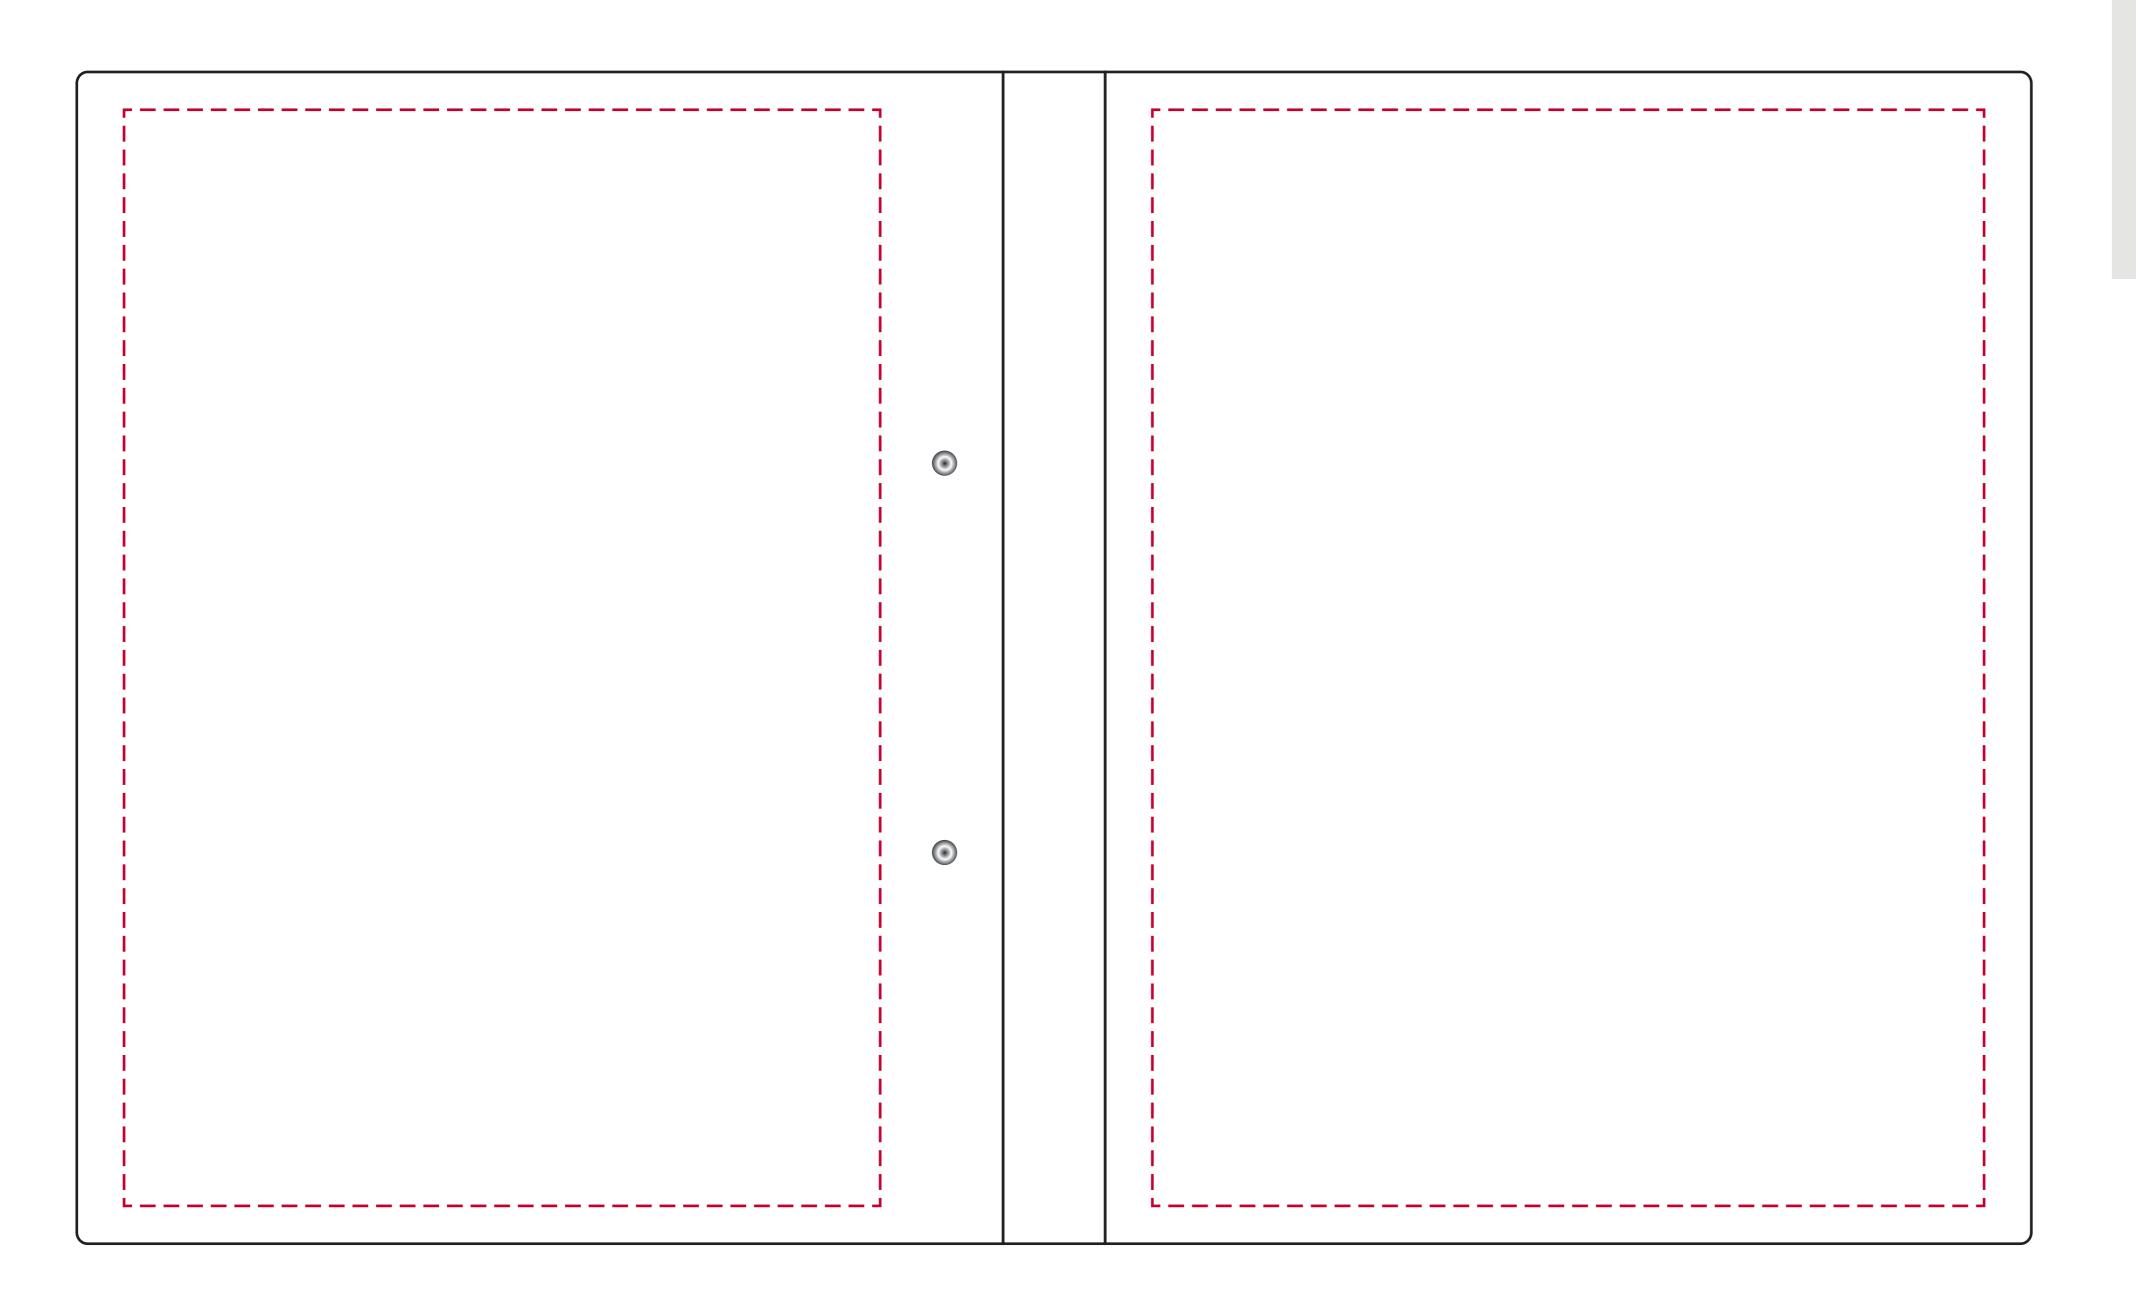

## YOUR VISUAL PROOF (2 of 2)

Visual scale 100%.

Order Reference

Date created

Created by

xxxxxx xx/xx/xx

XX

Print area

200 x 290 mm

Logo size

xx x xxmm

Branding

Spot Colour (3 col. max)