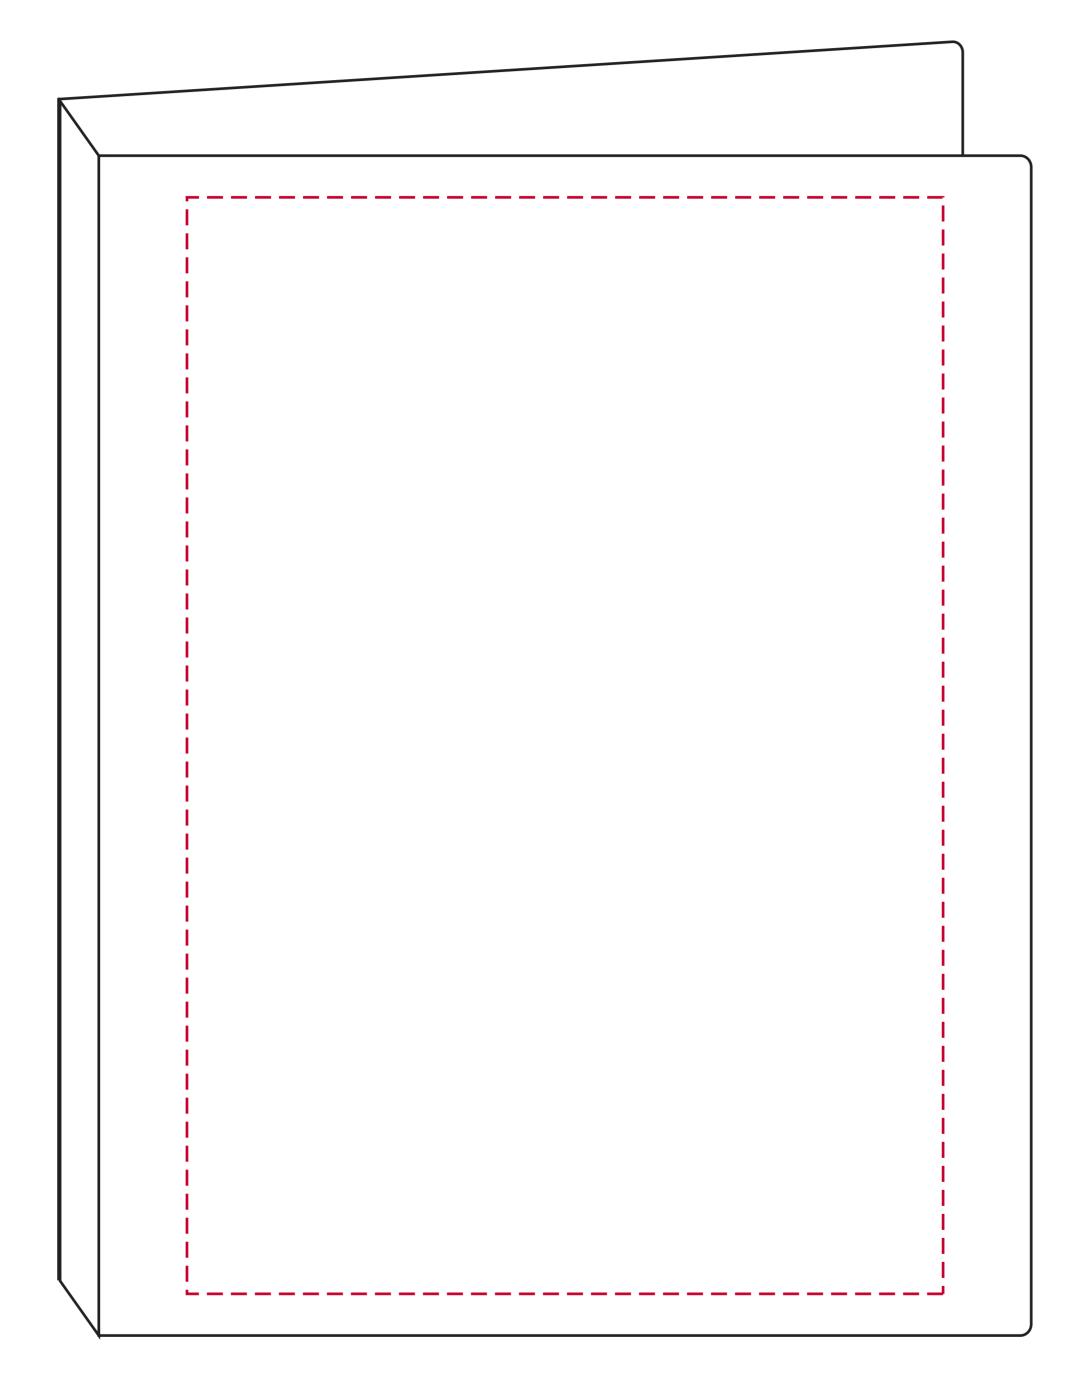

## YOUR VISUAL PROOF (1 of 2)

For Visual Purposes Only. Please see page 2 for actual artwork size.

Order Reference xxxxxx

Date created xx/xx/xx

Created by xx

Product 182337

Colour Frosted White

Branding Spot Colour (3 col. max)