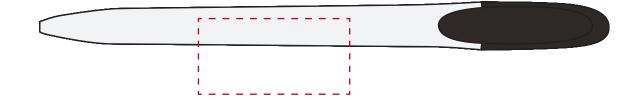

## YOUR VISUAL PROOF

Order Reference xxxxxx Date created xx/xx/xx Created by xx

| Product  | 182263        |
|----------|---------------|
| Colour   | White / Black |
| Branding | Spot colour   |

## Scale 100% Print area 40 x 20 mm Logo size xx x xx mm