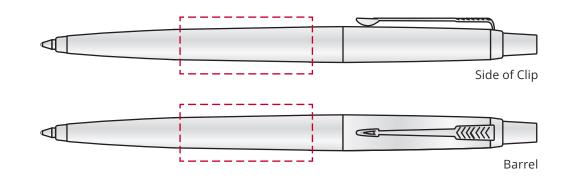

## YOUR VISUAL PROOF

Order Reference XXXXXX Date created xx/xx/xx Created by ΧХ

| Product  | 181409                   |
|----------|--------------------------|
| Colour   | Stainless Steel          |
| Branding | Spot colour (2 col. max) |