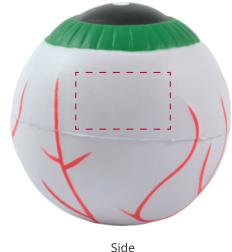

## YOUR VISUAL PROOF

Back

Order Reference xxx

Date created xx/

Created by

xxxxxx xx/xx/xx xx

Product 182487

Colour Off White/Green