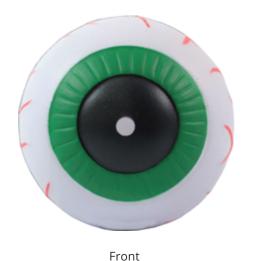

## YOUR VISUAL PROOF

Back

Order Reference xxx

Date created xx/

Created by

xxxxxx xx/xx/xx xx

Product 182487

Colour Off White/Green