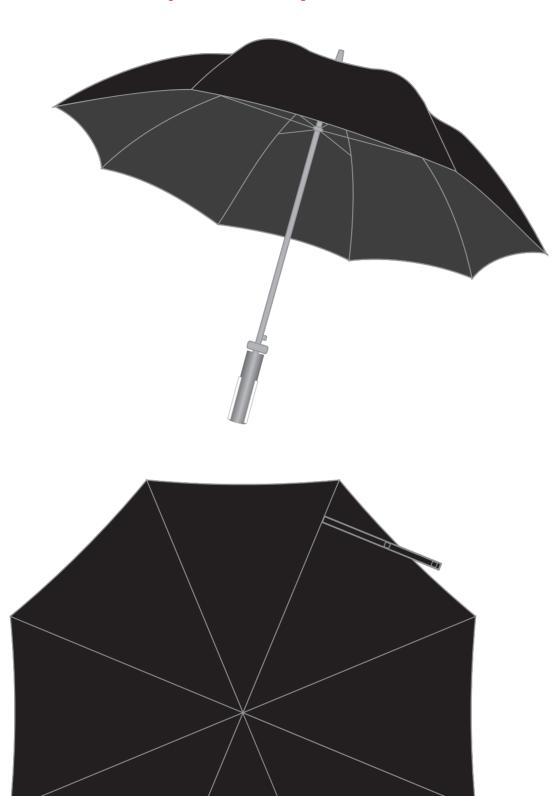

## YOUR VISUAL PROOF (1 of 2)

Visual Scale 10% Please see page 2 for artwork alone.

Order Reference xxxxxx

Date created xx/xx/xx

Created by xx

Product 182687

Colour Black

Branding Spot colour / Full Colour