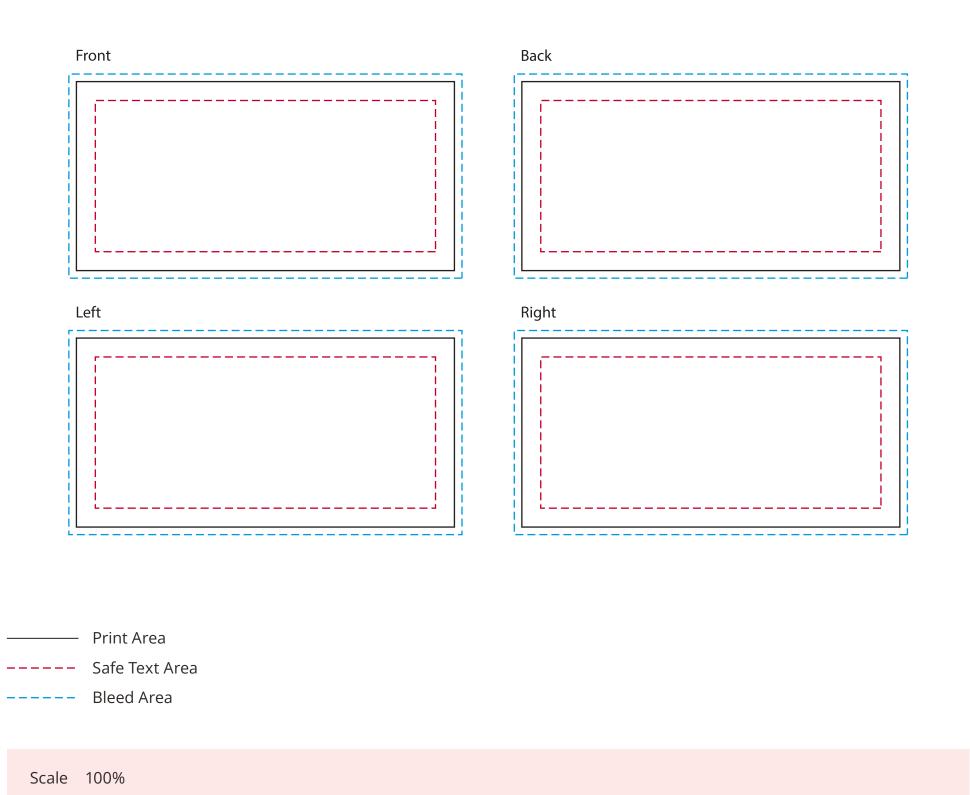

# YOUR VISUAL PROOF (3 OF 3)

Order Reference

Date created

Created by

xxxxxx xx/xx/xx

XX

Print position Sides

Print area 100 x 50 mm

Logo size xx x xx mm

Branding Spot colour