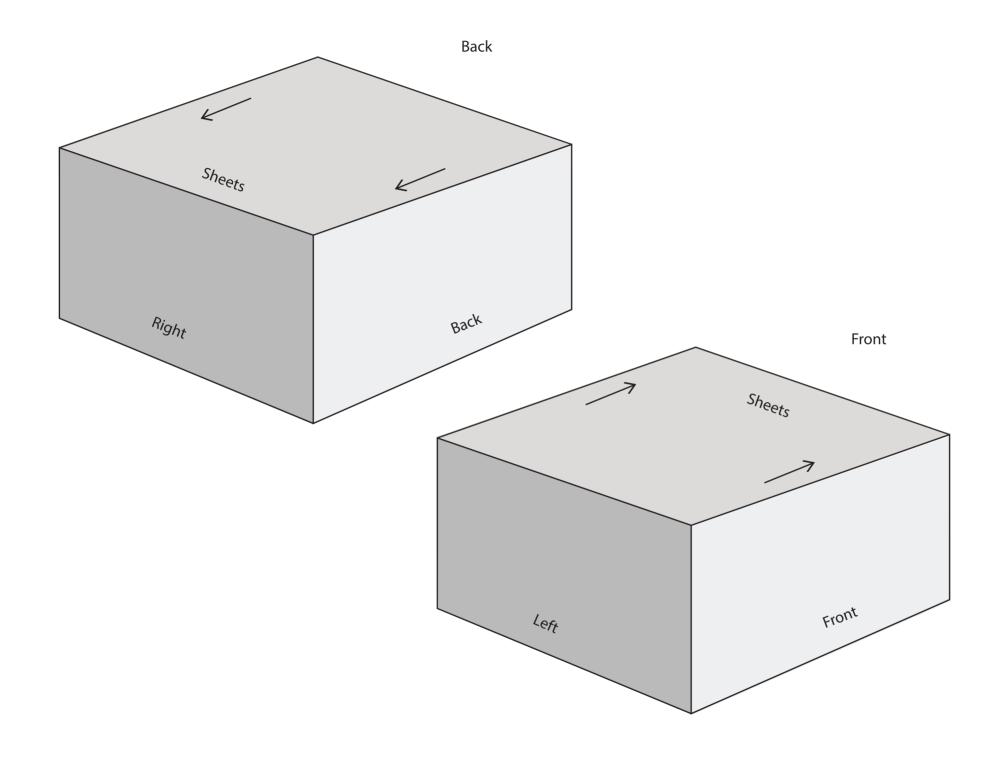

## YOUR VISUAL PROOF (1 of 3)

Artwork not to scale (to be used as a guide only)

Please see pages 2 and 3 for actual artwork sizes.

Order Reference xxxxxx

Date created xx/xx/xx

Created by xx

Product 601609 Colour White

Branding Spot colour