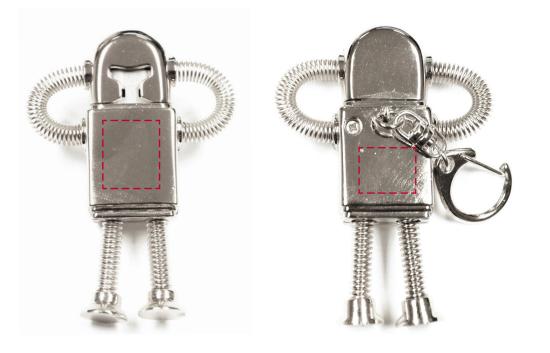

## YOUR VISUAL PROOF

Front

Back

Order ReferenceXXXXXXDate createdXX/XX/XXCreated byXX

Product182809ColourSilverBrandingSpot colour (1 col. max)<br/>/ Engraved