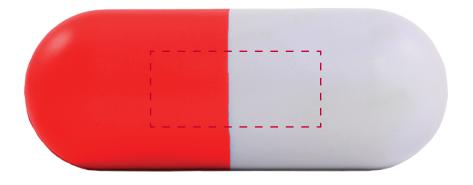

## YOUR VISUAL PROOF

Order Reference xxxxxx

Date created xx/xx/xx

Created by xx

Product 181478

Colour Red / White

Branding Spot Colour / Full Colour