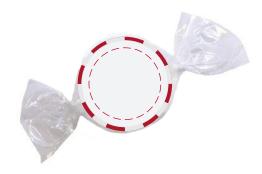

## YOUR VISUAL PROOF

Font matching not possible - Arial will be used for visual purposes Upper case lettering recommended.

This product allows for a maximum of 16-18 letters around the edge and 6 letters across the centre. The outer edge can be a striped in a maximum of 4 colours.

Scale 100% Print area 19 mm dia. Logo size xx x xxmm

Order Reference xxxxxx

Date created xx/xx/xx

Created by xx

Product 707236

Branding Spot colour (2 col. max)