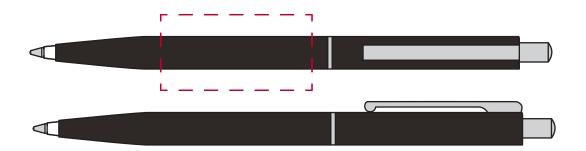

## YOUR VISUAL PROOF

Order Reference xxxxxx

Date created xx/xx/xx

Created by xx

Product 182926 Colour Black

Branding Spot colour