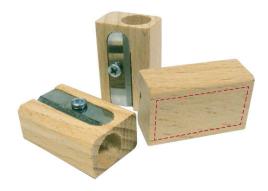

## YOUR VISUAL PROOF (1 of 2)

For Visual Purposes Only. Please see page 2 for actual artwork size.

Order Reference
Date created
Created by

xxxxxx xx/xx/xx

Product 182946

Colour Natural Wood
Branding Full Colour

## **Artwork Advisories**

This template is not to scale and is to be used as a **guide for print size & positioning only.** 

Full colour printed colours may differ when printed to the final product.

'Sustaniable wood' strapline is optional and can be removed if necessary.