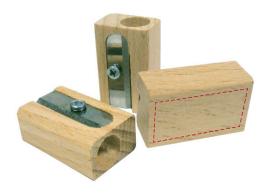

## YOUR VISUAL PROOF (1 of 2)

For Visual Purposes Only. Please see page 2 for actual artwork size.

**Order Reference** Date created Created by

xxxxxx xx/xx/xx

Product 182946

Colour Natural Wood

Spot Colour (2 col. max) **Branding** 