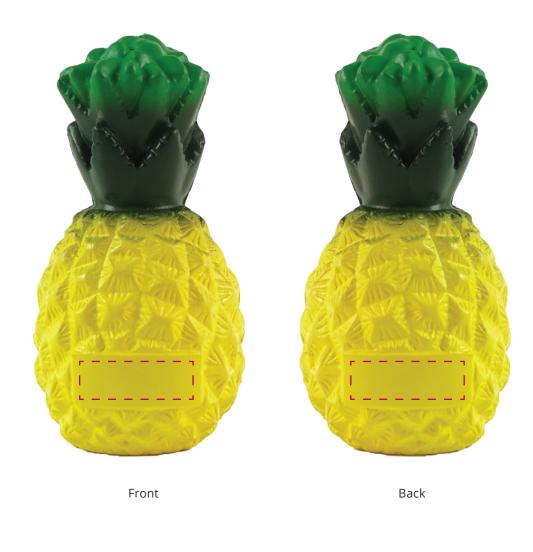

## YOUR VISUAL PROOF

Order Reference xxxxxx Date created xx/xx/xx Created by xx

| Product  | 183025                    |
|----------|---------------------------|
| Colour   | Yellow / Green            |
| Branding | Spot colour / Full Colour |