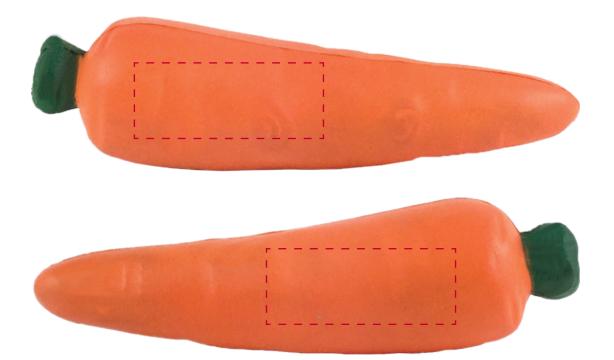

## YOUR VISUAL PROOF

Order ReferenceXXXXXDate createdXX/XX/XXCreated byXX

| Product  | 183036                  |
|----------|-------------------------|
| Colour   | Orange                  |
| Branding | Spot colour/Full colour |