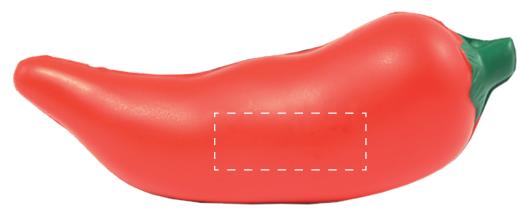

## YOUR VISUAL PROOF

Front

Scale 100% Print area 40 x 15 mm Logo size xx x xxmm

Order ReferencexxxxxDate createdxx/xx/xxCreated byxx

| Product  | 183039                    |
|----------|---------------------------|
| Colour   | Red                       |
| Branding | Spot Colour / Full Colour |