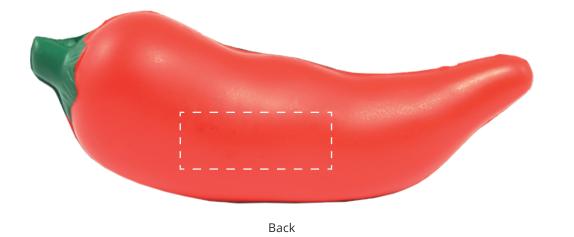

## YOUR VISUAL PROOF

Front

Scale 100% Print area 40 x 15 mm Logo size xx x xxmm

Order ReferencexxxxxDate createdxx/xx/xxCreated byxx

| Product  | 183039                    |
|----------|---------------------------|
| Colour   | Red                       |
| Branding | Spot Colour / Full Colour |