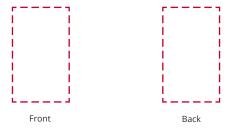

## YOUR VISUAL PROOF (2 of 2)

Visual scale 100%.

Order Reference
Date created
Created by

xxxxxx xx/xx/xx

Print area

15 x 25 mm xx x xxmm

Logo size Branding

Spot Colour/Full Colour