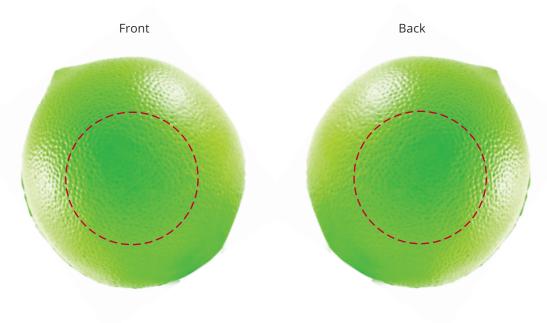

## YOUR VISUAL PROOF

Flat Bottom

Scale 100% Print area 35mm dia. Logo size xx x xxmm

Order Reference xxxxxx

Date created xx/xx/xx

Created by xx

Product 183042

Colour Green

Branding Spot colour/Full colour