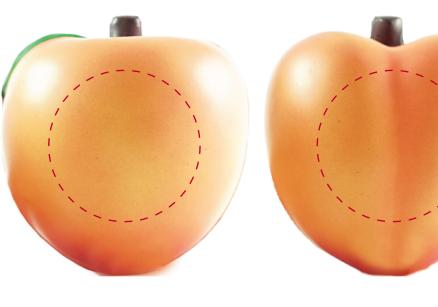

## YOUR VISUAL PROOF

Front

Back

Scale 100% Print area 40 mm dia. Logo size xx x xxmm

Order Reference xxxxxx Date created xx/xx/xx Created by xx

| Product  | 183045                    |
|----------|---------------------------|
| Colour   | Peach                     |
| Branding | Spot Colour / Full Colour |