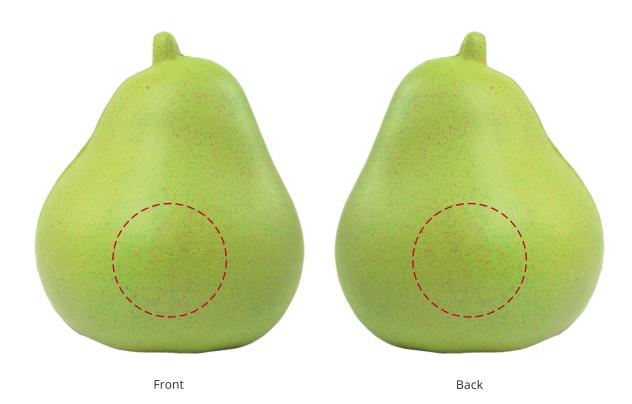

## YOUR VISUAL PROOF

Order Reference XXXXXX Date created xx/xx/xx Created by XX

183047 Product

Colour Green

Spot Colour/Full Colour Branding