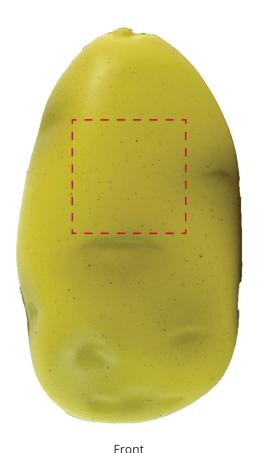

## YOUR VISUAL PROOF

Back

Order Reference Date created

XXXXXX xx/xx/xx

Created by

XX

182908 Product

Colour Brown

Spot colour / Full Colour Branding