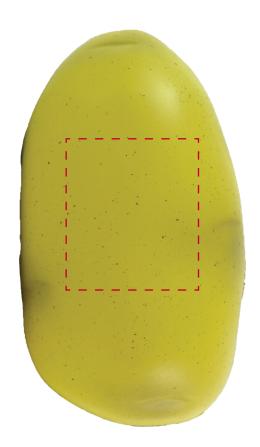

## YOUR VISUAL PROOF

Back

Order Reference Date created

XXXXXX xx/xx/xx

Created by

XX

182908 Product

Colour Brown

Spot colour / Full Colour Branding