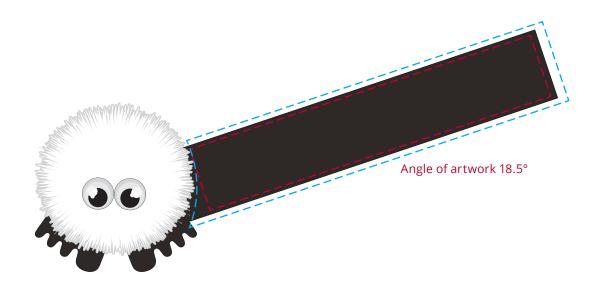

## YOUR VISUAL PROOF (1 of 2)

Order Reference xxxxxx

Date created xx/xx/xx

Created by xx

Product 703003

Bug Colour White

Foot Colour Black

Ribbon Colour Black

Branding Full Colour

## Artwork Advisories

This template is not to scale and is to be used as a guide for print size & positioning only.

Full colour printed colours may differ when printed to the final product.

It is the customer's responsibility to ensure that the proof is correct in all areas. Please be sure to double-check spelling, grammar, layout and design before approving artwork. Due to the variation in monitor colours and adjustments, PDF proofs may not provide an accurate colour representation of the final product & printed work. Once artwork is approved, your order will be processed based on the above unless any amendments are made. All orders are subject to our terms and conditions.