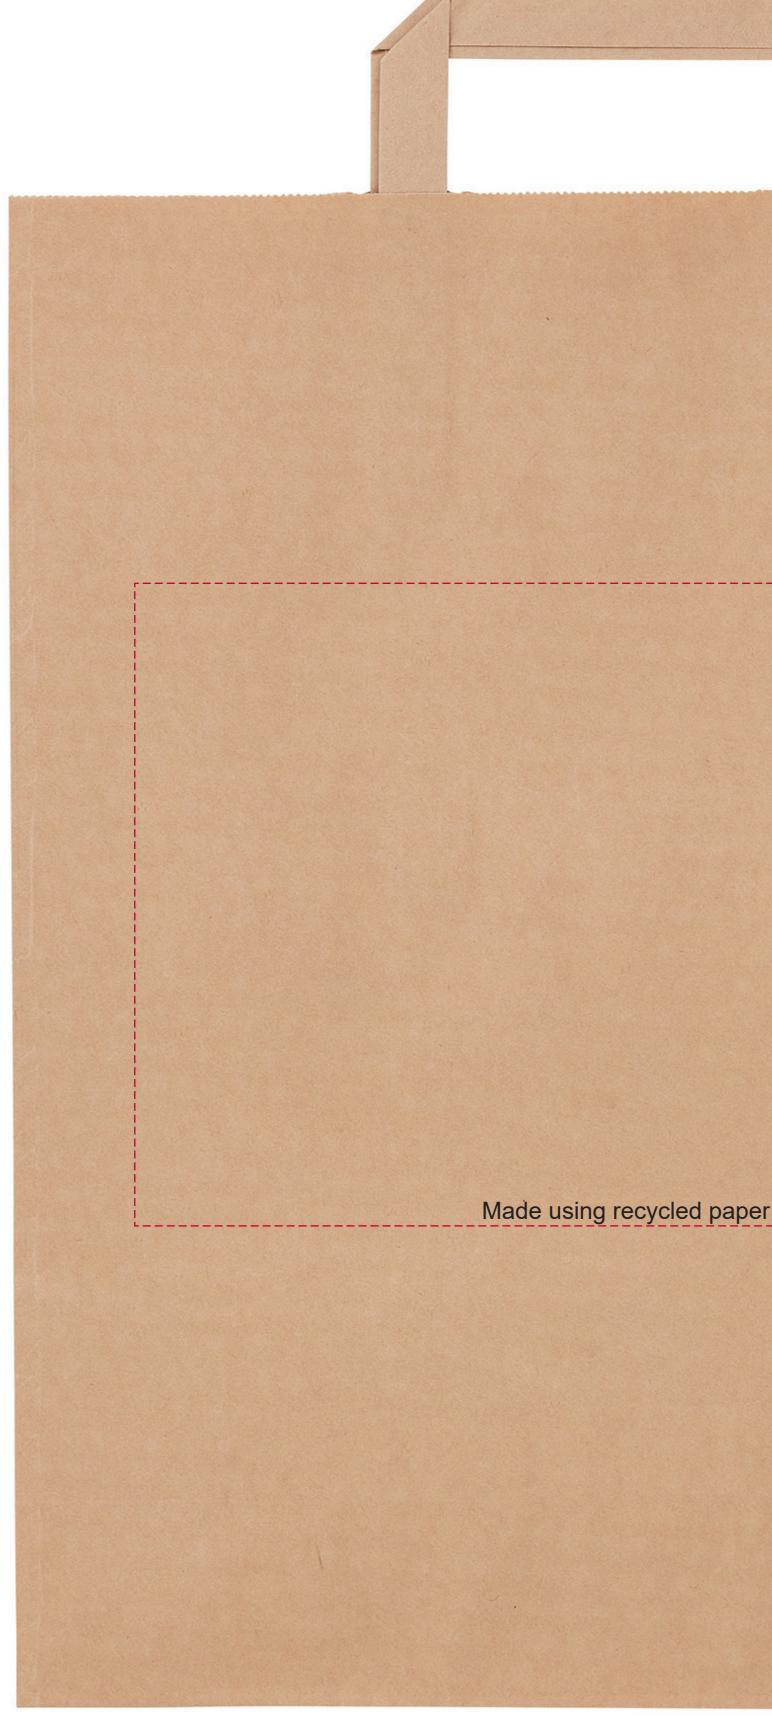

## YOUR VISUAL PROOF

Scale 100% Print area 170 x 260 mm Logo size Smallest character must be 18pt for screen print, fine detailed fonts may need to be bigger.

Order Reference Date created Created by

XXXXXX xx/xx/xx XX

| Product  | 4064701                   |
|----------|---------------------------|
| Colour   | Natural                   |
| Branding | Spot Colour (1 col. max.) |

## PANTONE® Colours

PANTONE® XXXc

Artwork Advisories

Eco strapline can be removed upon request.

It is the customer's responsibility to ensure that the proof is correct in all areas. Please be sure to double-check spelling, grammar, layout and design before approving artwork. Due to the variation in monitor colours and adjustments, PDF proofs may not provide an accurate colour representation of the final product & printed work. Once artwork is approved, your order will be processed based on the above unless any amendments are made. All orders are subject to our terms and conditions.