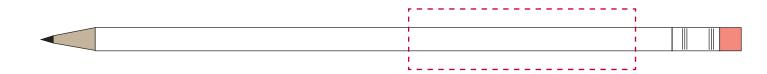

## YOUR VISUAL PROOF

Scale 100%

Print area

60 x 16mm

Logo size

xx x xxmm

Order Reference xxxxxx

Date created xx/xx/xx

Created by xx

Product 182623

Colour White

Branding Spot Colour