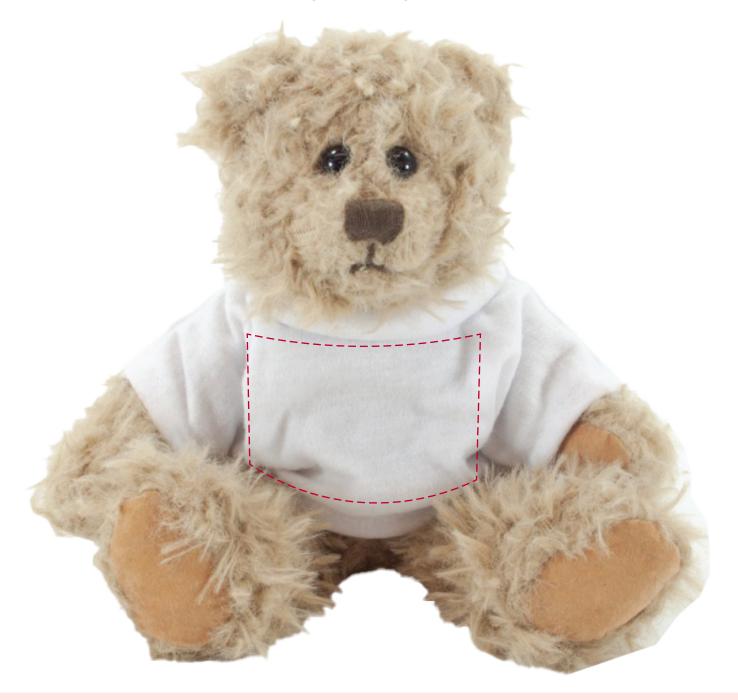

## YOUR VISUAL PROOF (1 of 2)

Visual purposes only. Please see page 2 for actual artwork size.

Order Reference
Date created

xxxxxx xx/xx/xx

Created by

XX

Product 706001 Colour White

Branding Full Colour

## Artwork Advisories

This template is not to scale and is to be used as a guide for print size & positioning only.

Full colour printed colours may differ when printed to the final product.

It is the customer's responsibility to ensure that the proof is correct in all areas. Please be sure to double-check spelling, grammar, layout and design before approving artwork. Due to the variation in monitor colours and adjustments, PDF proofs may not provide an accurate colour representation of the final product & printed work. Once artwork is approved, your order will be processed based on the above unless any amendments are made. All orders are subject to our terms and conditions.