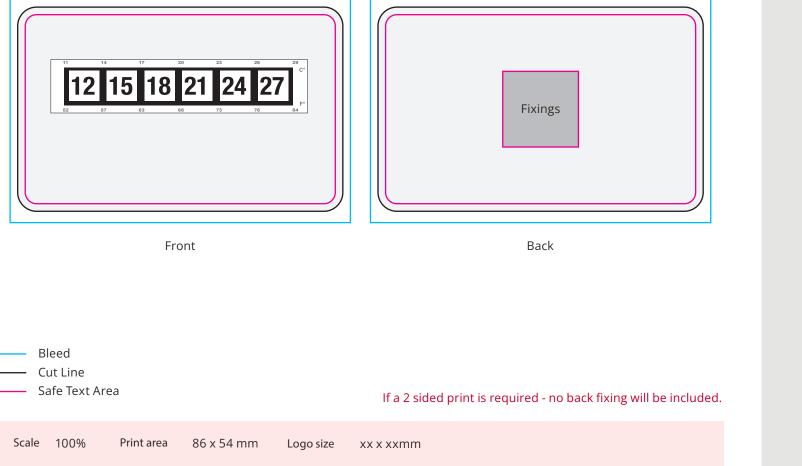

## YOUR VISUAL PROOF

Order ReferencexxxxxxDate createdxx/xx/xxCreated byxx

| Product  | 183218      |
|----------|-------------|
| Colour   | White       |
| Branding | Full Colour |

Artwork Advisories

Full colour printed colours may differ when printed to the final product.