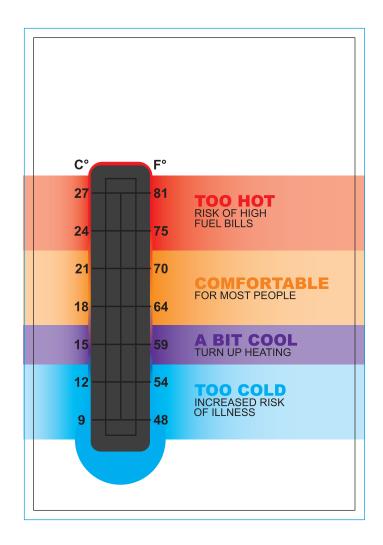

## YOUR VISUAL PROOF



Product Size
Bleed

**Scale** 100%

**Print area** 125 x 85 mm **Logo size** xx x xxmm

Order Reference xxxxxx

Date created xx/xx/xx

Created by xx

Product 183219

Colour White

Branding Full Colour

## **Artwork Advisories**

**Full colour printed colours may differ** when printed to the final product.

It is the customer's responsibility to ensure that the proof is correct in all areas. Please be sure to double-check spelling, grammar, layout and design before approving artwork. Due to the variation in monitor colours and adjustments, PDF proofs may not provide an accurate colour representation of the final product & printed work. Once artwork is approved, your order will be processed based on the above unless any amendments are made. All orders are subject to our terms and condition