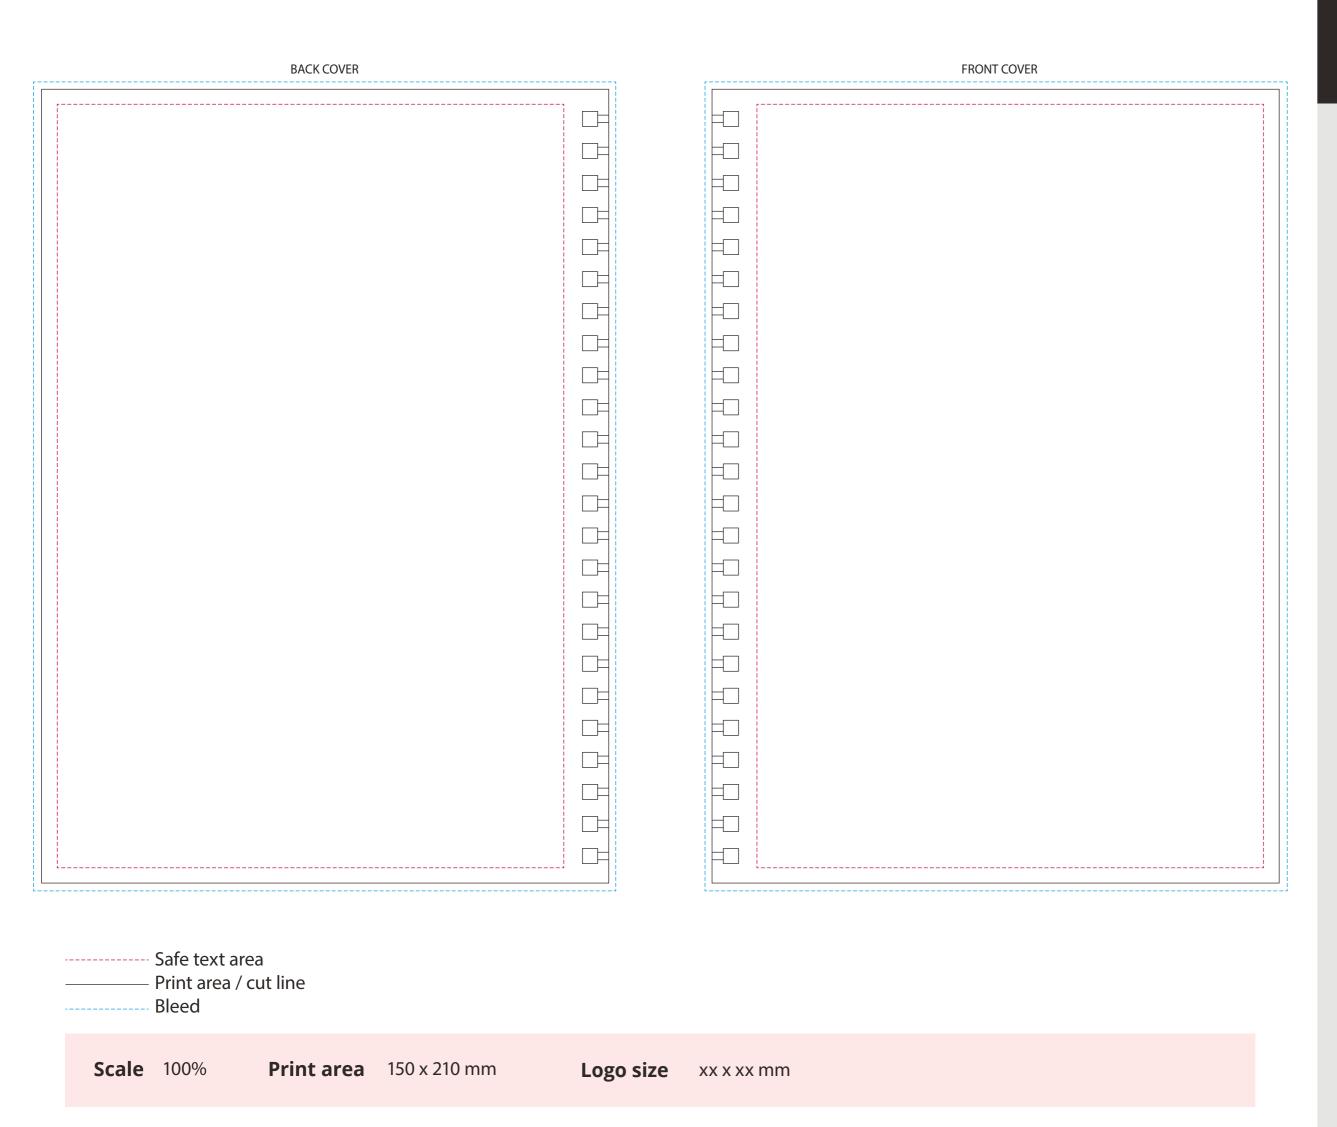

# YOUR VISUAL PROOF (1 of 2)

Order Reference xxxxxx

Date created xx/xx/xx

Created by xx

Product 183019

**Colour** White

**Branding** Spot Colour / Full Colour

## **Artwork Advisories**

This template is not to scale and is to be used as a **guide for print size & positioning only.** 

Pantones have been converted to CMYK for full colour printing.

It is the customer's responsibility to ensure that the proof is correct in all areas. Please be sure to double-check spelling, grammar, layout and design before approving artwork. Due to the variation in monitor colours and adjustments, PDF proofs may not provide an accurate colour representation of the final product & printed work. Once artwork is approved, your order will be processed based on the above unless any amendments are made. All orders are subject to our terms and conditions.