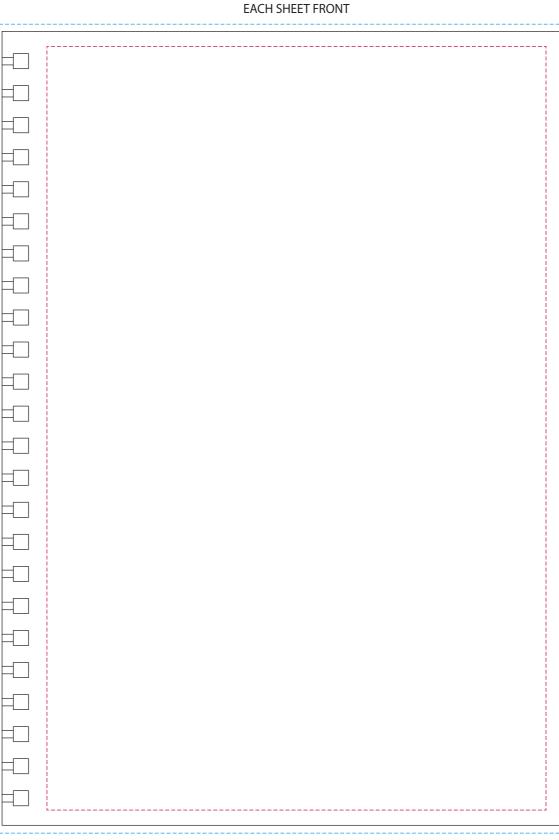

# YOUR VISUAL PROOF (2 of 2)

**EACH SHEET REVERSE** 

| <br>Safe text area        |
|---------------------------|
| <br>Print area / cut line |
| <br>Bleed                 |

**Scale** 100% **Print area** 148 x 210 mm