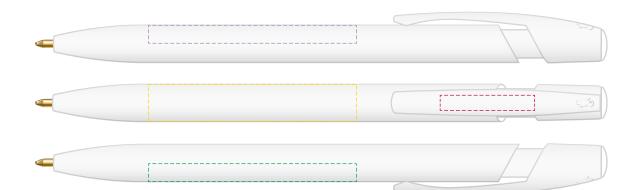

# YOUR VISUAL PROOF (1 of 2)

Use the coloured shapes on page 1 and 2 to place the artwork correctly on each side of the pen.

Order Reference XXXXXX xx/xx/xx Date created Created by ΧХ

| Product         | 102871                   |
|-----------------|--------------------------|
| Barrel Colour   | Opaque White             |
| Clip Colour     | Opaque White             |
| Button Colour   | Opaque White             |
| Barrel Branding | Spot Colour              |
| Clip Branding   | Spot Colour (2 col. max) |

## YOUR VISUAL PROOF (2 of 2)

Clip

Barrel

Order ReferencexxxxxxDate createdxx/xx/xxCreated byxx

| Barrel Print Area | 55 x 20 mm               |
|-------------------|--------------------------|
| Barrel Logo Size  | xx x xx mm               |
| Barrel Branding   | Spot Colour              |
| Clip Print Area   | 25 x 4 mm                |
| Clip Logo Size    | xx x xx mm               |
| Clip Branding     | Spot Colour (2 col. max) |