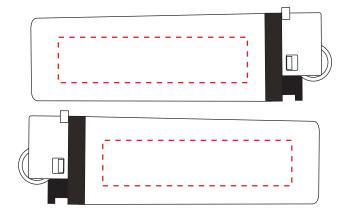

## YOUR VISUAL PROOF

Order Reference xxxxxxx

Date created xx/xx/xx

Created by xx

Product 183554 Colour White

**Branding** Spot colour /

Full Colour (White Only)