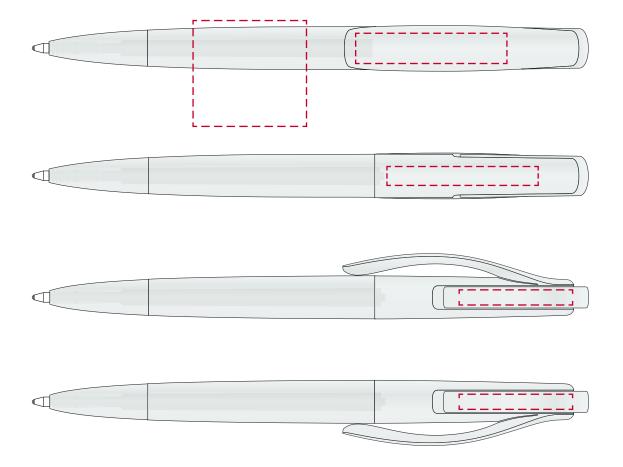

## YOUR VISUAL PROOF

Scale 100% Print area Barrel 30 x 28 mm Clip 40 x 8 mm Back of cap 40 x 5 mm Button 30 x 4 mm Logo size xx x xxmm

Order Reference
Date created
Created by

xxxxxx xx/xx/xx

XX

Product 182303