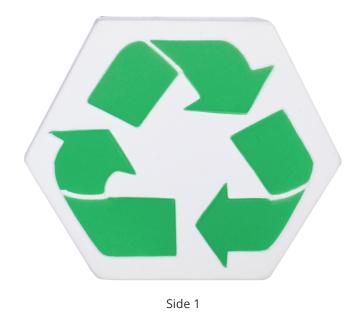

## YOUR VISUAL PROOF

Side 2

Order Reference xxxxxx

Date created xx/xx/xx

Created by xx

Product 183792

Colour Off White / Green

Branding Spot Colour / Full Colour