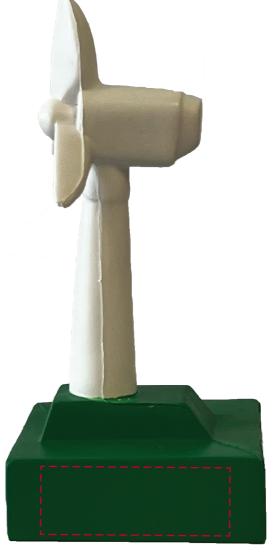

## YOUR VISUAL PROOF (2 of 2)

Visual scale 100%.

Order Reference

Date created

xxxxxx xx/xx/xx

Created by

Print area 50 x 18 mm (all sides)

Logo size xx x xxmm