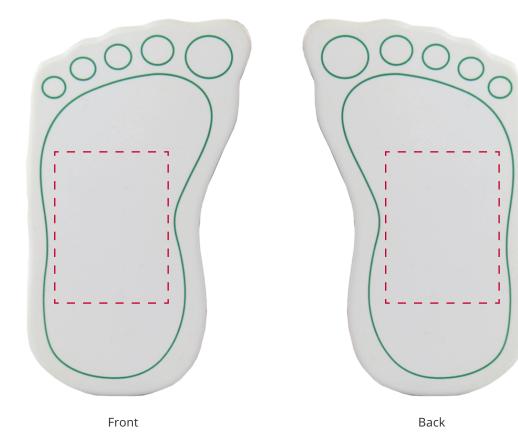

## YOUR VISUAL PROOF

Order Reference XXXXXX Date created xx/xx/xxCreated by XX

183795 Product

Colour Off White / Green

Spot colour / Full Colour Branding