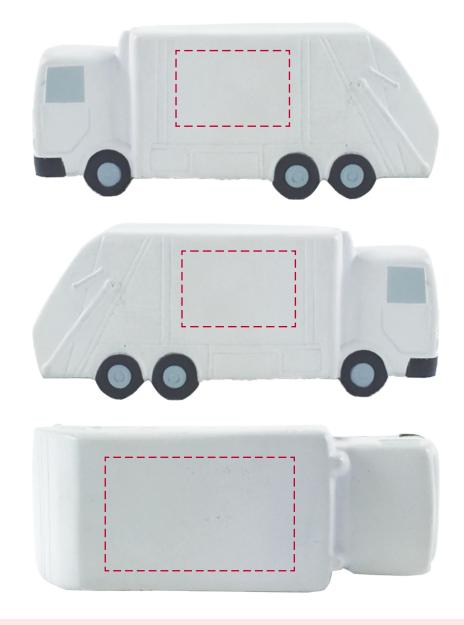

## YOUR VISUAL PROOF

Order ReferenceXXXXXDate createdXX/XX/XXCreated byXX

| Product  | 182758                  |
|----------|-------------------------|
| Colour   | Off White               |
| Branding | Spot colour/Full colour |