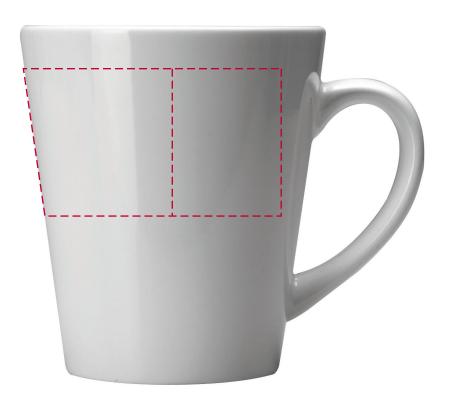

## YOUR VISUAL PROOF (1 of 2)

Order Reference xxxxxx

Date created xx/xx/xx

Created by xx

Product 182830 Colour White

Branding Spot Colour (1 col. max.)

## YOUR VISUAL PROOF (2 of 2)

Order Reference

Date created

Created by

xxxxxx xx/xx/xx

Print area

195 x 50 mm

Logo size