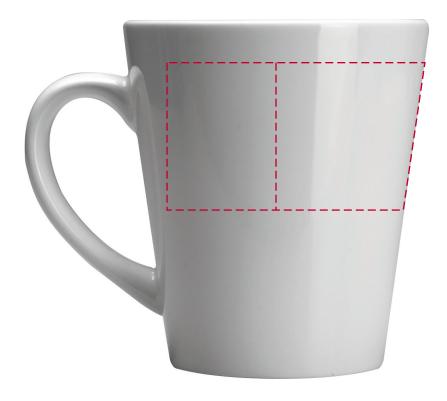

## YOUR VISUAL PROOF (1 of 2)

Order Reference xxxxxx

Date created xx/xx/xx

Created by xx

Product 182830 Colour White

Branding Spot Colour (1 col. max.)

## YOUR VISUAL PROOF (2 of 2)

Order Reference

Date created

Created by

xxxxxx xx/xx/xx

Print area

195 x 50 mm

Logo size