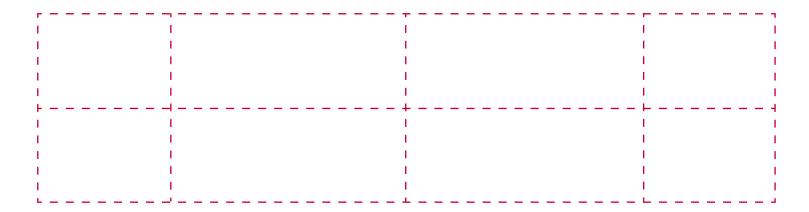

## YOUR VISUAL PROOF (2 of 2)

Order Reference

Date created

Created by

xxxxxx xx/xx/xx

Print area

195 x 50 mm

Logo size

xx x xxmm

Branding Spot Colour (1 col. max)

Visual scale 100%.