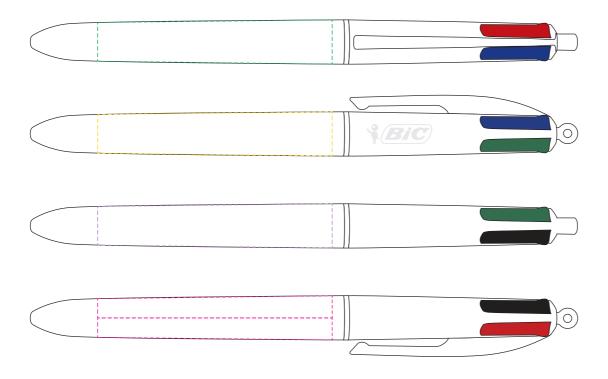

## YOUR VISUAL PROOF (1 of 2)

Use the coloured shapes on page 1 and 2 to place the artwork correctly on each side of the pen.

Order Reference XXXXXX Date created xx/xx/xxCreated by

XX

Product 183944 Colour White

Branding Full Colour