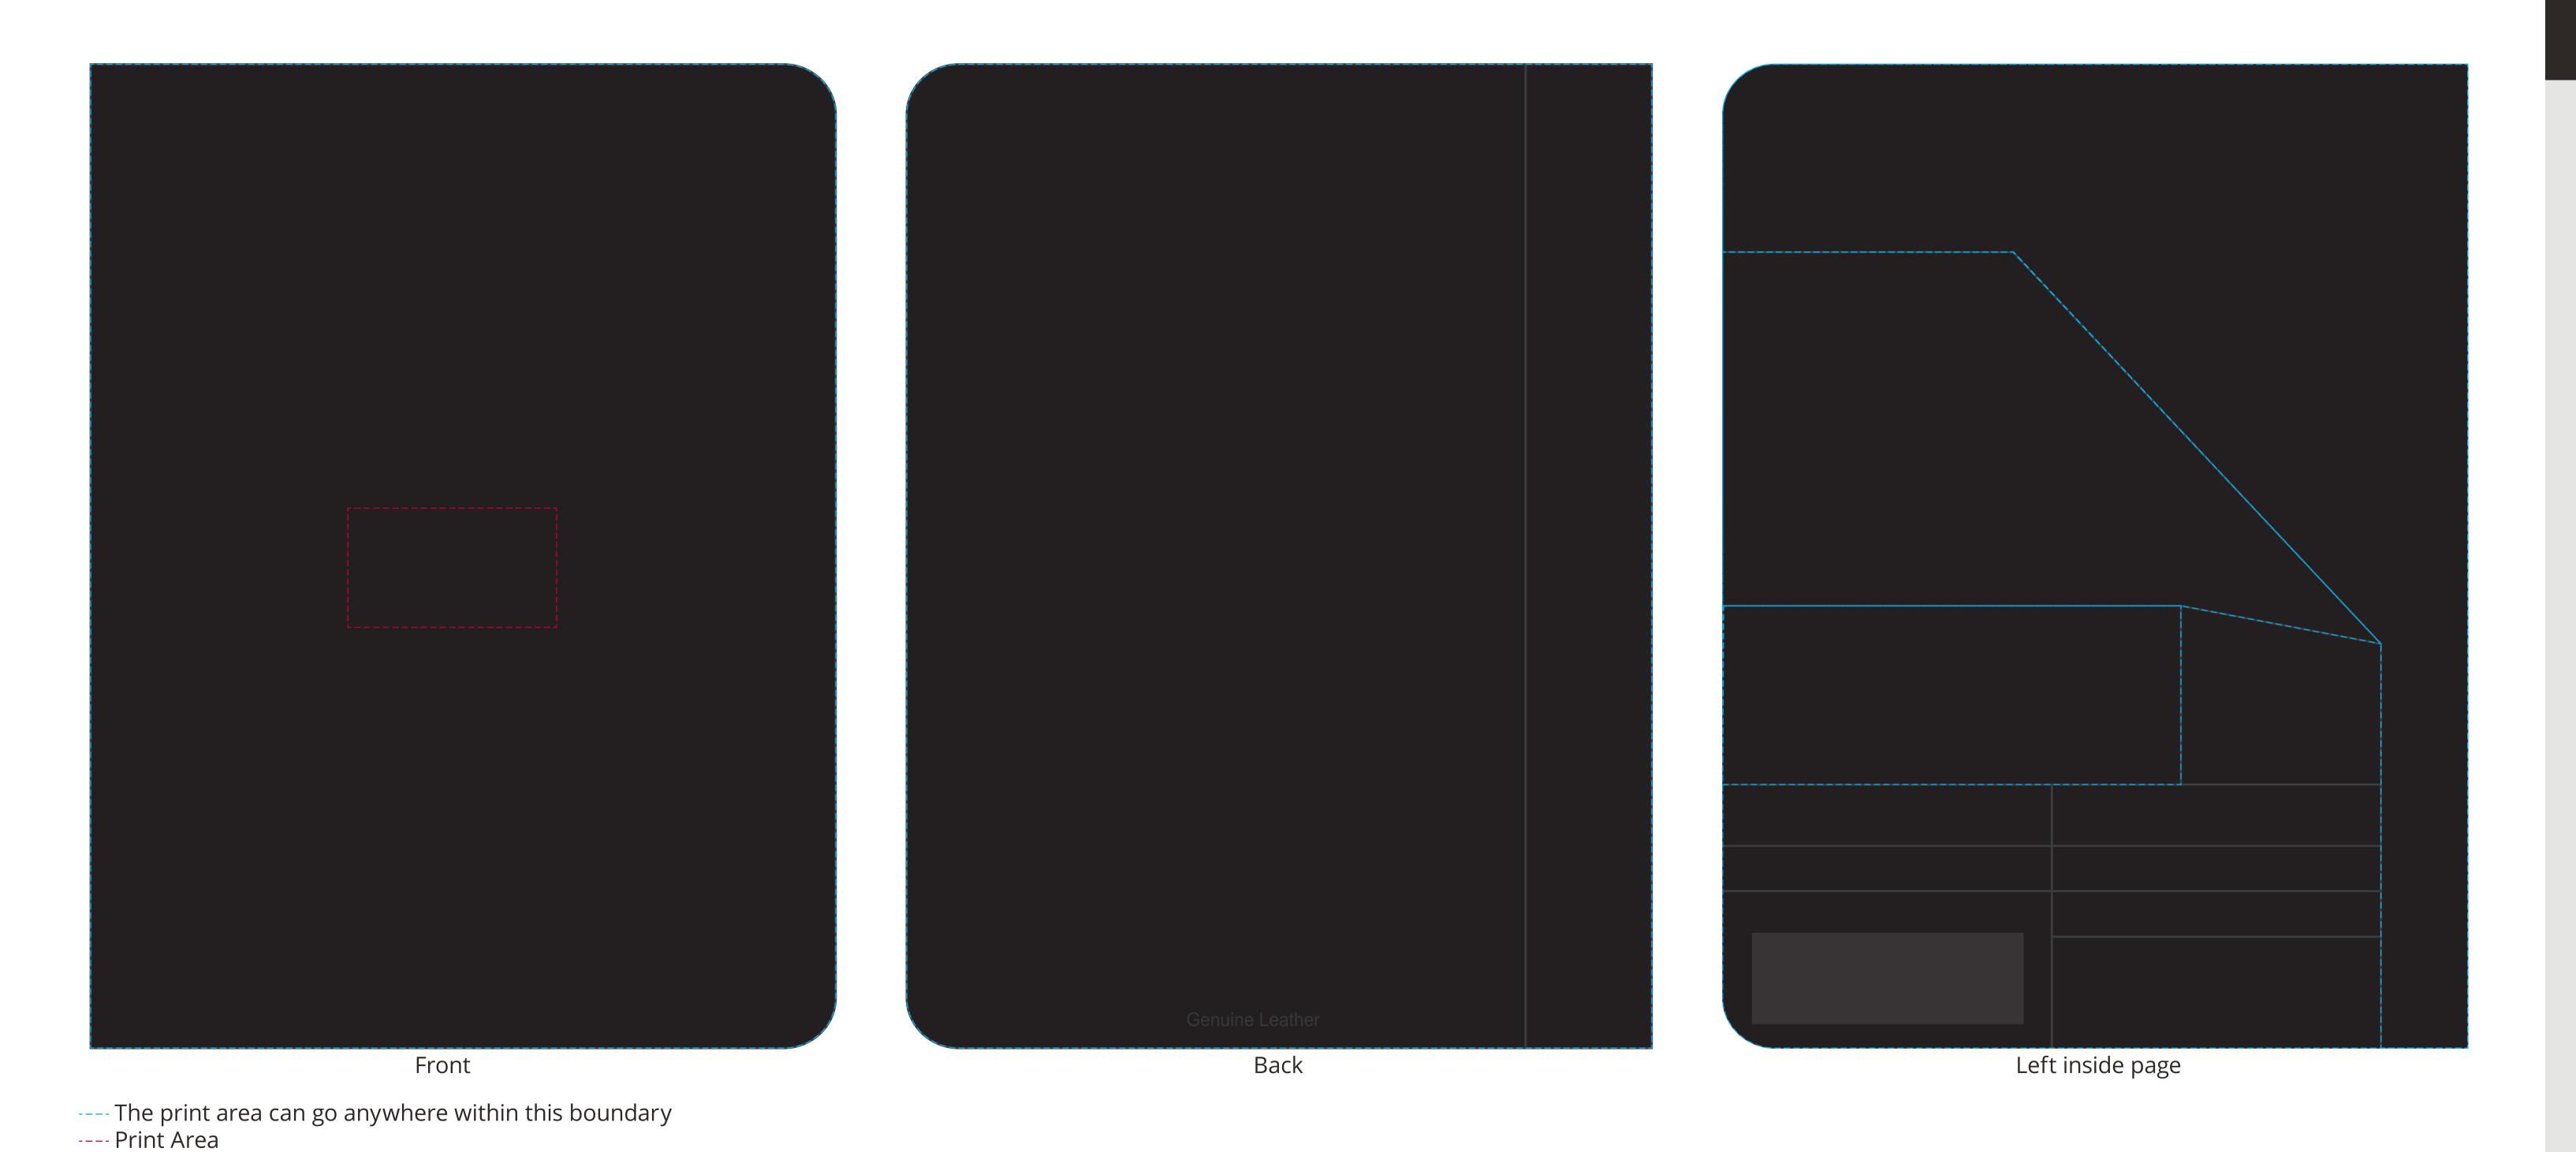

## YOUR VISUAL PROOF

Scale 100%

Print area 70 x 40 mm

Logo size xx x xx mm

Order Reference XXXXXX Date created Created by

xx/xx/xx XX

Product 183845 Black Colour

Embossed/Foil Blocked Branding

Foil Block Colours

Artwork Advisories

It is the customer's responsibility to ensure that the proof is correct in all areas. Please be sure to double-check spelling, grammar, layout and design before approving artwork. Due to the variation in monitor colours and adjustments, PDF proofs may not provide an accurate colour representation of the final product & printed work. Once artwork is approved, your order will be processed based on the above unless any amendments are made. All orders are subject to our terms and conditions.