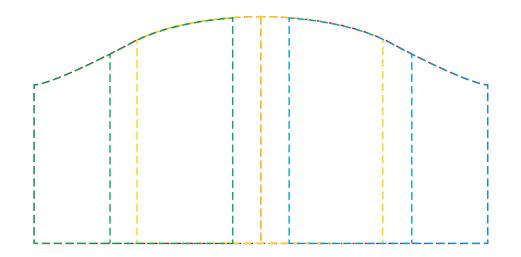

## YOUR VISUAL PROOF (2 of 2)

Visual scale 100%.

Order Reference

Date created

Created by

xxxxxx xx/xx/xx

Print area 120 x 60 mm

Logo size xx x xx mm

Branding Spot Colour