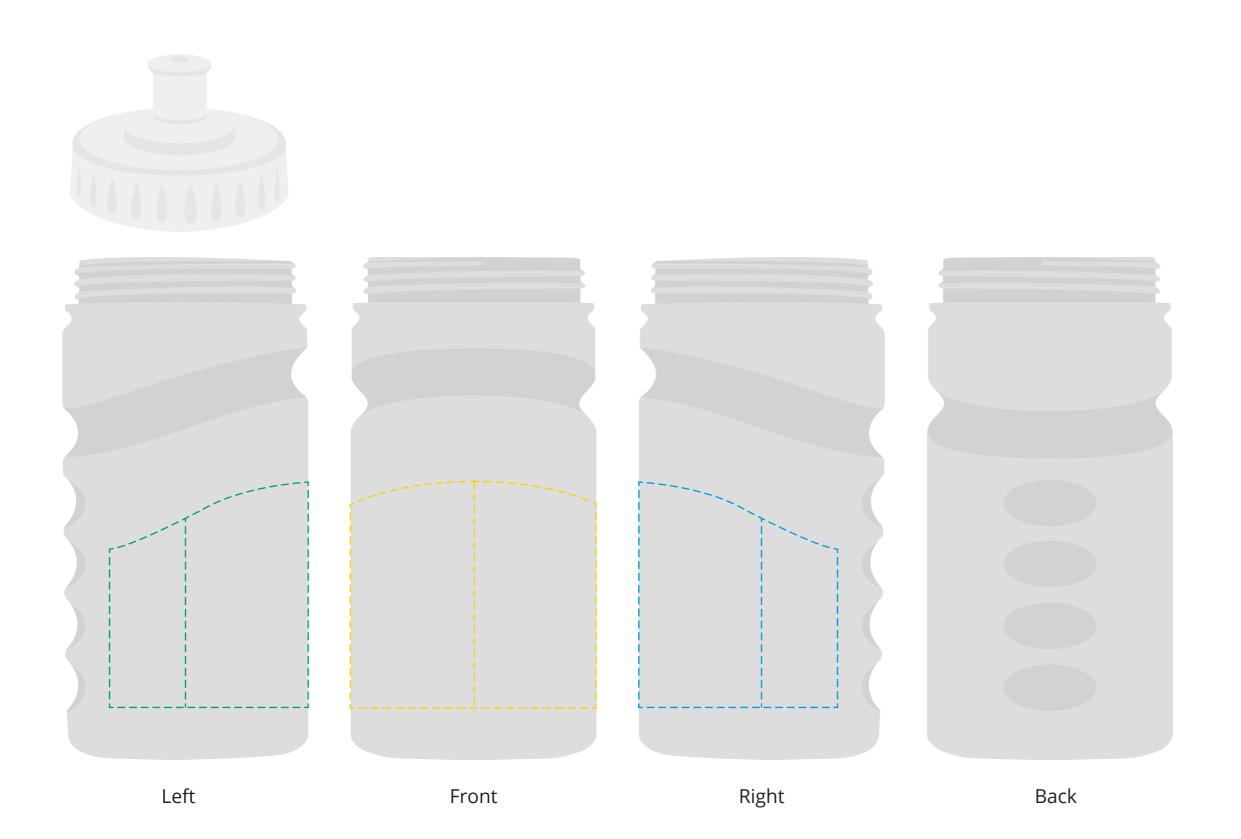

## YOUR VISUAL PROOF (1 of 2)

For Visual Purposes Only. Please see page 2 for actual artwork size.

Order Reference
Date created
Created by

xx/xx/xx

XX

Product

184011

**Bottle Colour** 

Translucent

Lid Type / Colour

Push Pull - White

Branding

**Spot Colour** 

## PANTONE® Colours

| PANTONE® XXXC | PANTONE® XXXC | PANTONE® XXXC | PANTONE® XXXC |
|---------------|---------------|---------------|---------------|

## Artwork Advisories

This template is not to scale and is to be used as a guide for print size & positioning only.

With direct print there could be movement of up to 2mm in any direction.

It is the customer's responsibility to ensure that the proof is correct in all areas. Please be sure to double-check spelling, grammar, layout and design before approving artwork. Due to the variation in monitor colours and adjustments, PDF proofs may not provide an accurate colour representation of the final product & printed work. Once artwork is approved, your order will be processed based on the above unless any amendments are made. All orders are subject to our terms and conditions.