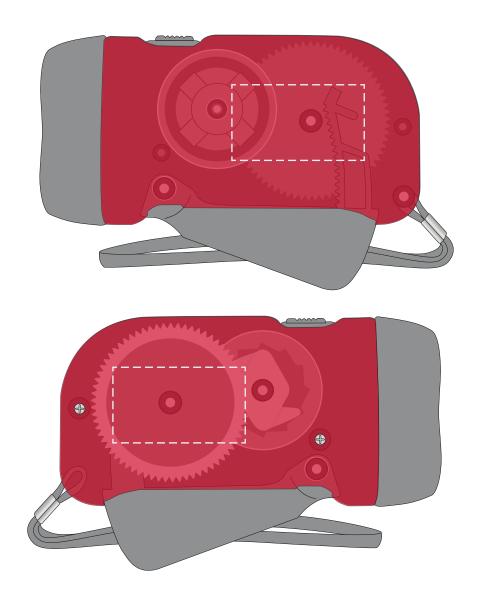

## YOUR VISUAL PROOF

Order Reference XXXXXX Date created xx/xx/xx Created by XX

184176 Product Colour Red

Spot Colour / Full Colour Branding

## Artwork Advisories

It is the customer's responsibility to ensure that the proof is correct in all areas. Please be sure to double-check spelling, grammar, layout and design before approving artwork. Due to the variation in monitor colours and adjustments, PDF proofs may not provide an accurate colour representation of the final product & printed work. Once artwork is approved your order will be processed. approved, your order will be processed based on the above unless any amendments are made. All orders are subject to our terms and conditions.